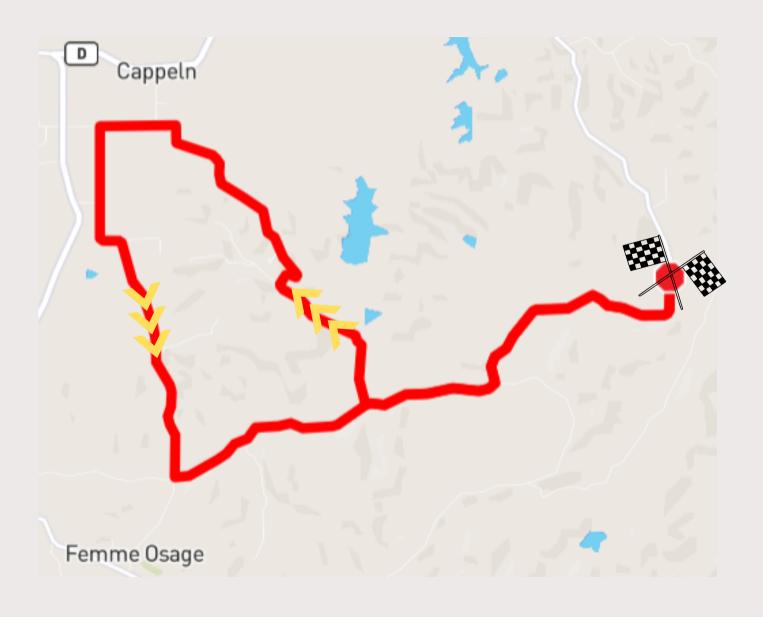

|
| 10:05 AM   | 45 MIN   | MEN CAT 3              | PODIUM/3     | \$40      |
| 10:05 AM   | 45 MIN   | COLLEGIATE MEN B       | MWCCC POINTS | \$25      |
| 11:00 AM   | 30 MIN   | JUNIORS                | PODIUM/3     | \$25      |
| 11:45 AM   | 45 MIN   | MASTERS 40± & 50±      | PODIUM/3     | \$40      |
| 12:40 PM   | 60 MIN   | WOMEN CAT 1/2/3        | PODIUM/3     | \$40      |
| 12:40 PM   | 60 MIN   | COLLEGIATE WOMEN A     | MWCCC POINTS | \$25      |
| 1:50 PM    | 70 MIN   | MEN CAT 1/2            | PODIUM/3     | \$40      |
| 1:50 PM    | 70 MIN   | COLLEGIATE MEN A       | MWCCC POINTS | \$25      |

#### HISTORIC MAIN STREET CRIT APRIL 21, 2024



FREE PARKING AVAILABLE IN PARKING GARAGE BY CITY HALL
OR ALONG SECOND STREET

# COLLEGIATE TEAM TIME TRIAL APRIL 20, 2024



**START TIME 7:30 AM**