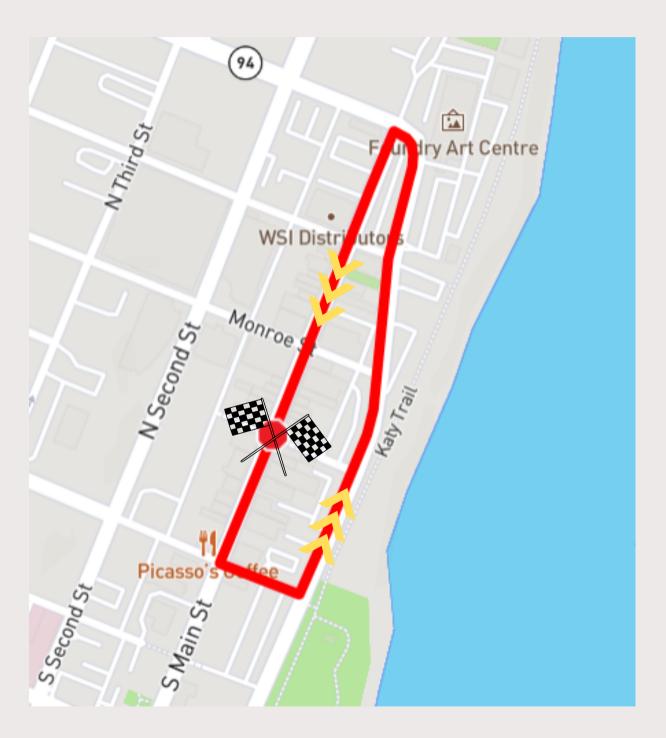

#### HISTORIC MAIN STREET CRIT

#### **APRIL 21, 2024**

| START TIME | DISTANCE | CATEGORY               | PRIZE        | ENTRY FEE |
|------------|----------|------------------------|--------------|-----------|
| 8:00 AM    | 30 MIN   | WOMEN CAT 4/5          | PODIUM/3     | \$40      |
| 8:00 AM    | 30 MIN   | COLLEGIATE WOMEN B/C/D | MWCCC POINTS | \$25      |
| 8:40 AM    | 30 MIN   | MEN CAT 5              | PODIUM/3     | \$40      |
| 8:40 AM    | 30 MIN   | COLLEGIATE MEN D       | MWCCC        | \$25      |
| 9:20 AM    | 30 MIN   | MEN CAT 4              | PODIUM/3     | \$40      |
| 9:20 AM    | 30 MIN   | COLLEGIATE MEN C       | MWCCC POINTS | \$25      |
| 10:05 AM   | 45 MIN   | MEN CAT 3              | PODIUM/3     | \$40      |
| 10:05 AM   | 45 MIN   | COLLEGIATE MEN B       | MWCCC POINTS | \$25      |
| 11:00 AM   | 30 MIN   | JUNIORS                | PODIUM/3     | \$25      |
| 11:45 AM   | 45 MIN   | MASTERS 40± & 50±      | PODIUM/3     | \$40      |
| 12:40 PM   | 60 MIN   | WOMEN CAT 1/2/3        | PODIUM/3     | \$40      |
| 12:40 PM   | 60 MIN   | COLLEGIATE WOMEN A     | MWCCC POINTS | \$25      |
| 1:50 PM    | 70 MIN   | MEN CAT 1/2            | PODIUM/3     | \$40      |
| 1:50 PM    | 70 MIN   | COLLEGIATE MEN A       | MWCCC POINTS | \$25      |

#### HISTORIC MAIN STREET CRIT APRIL 21, 2024

FREE PARKING AVAILABLE IN PARKING GARAGE BY CITY HALL
OR ALONG SECOND STREET