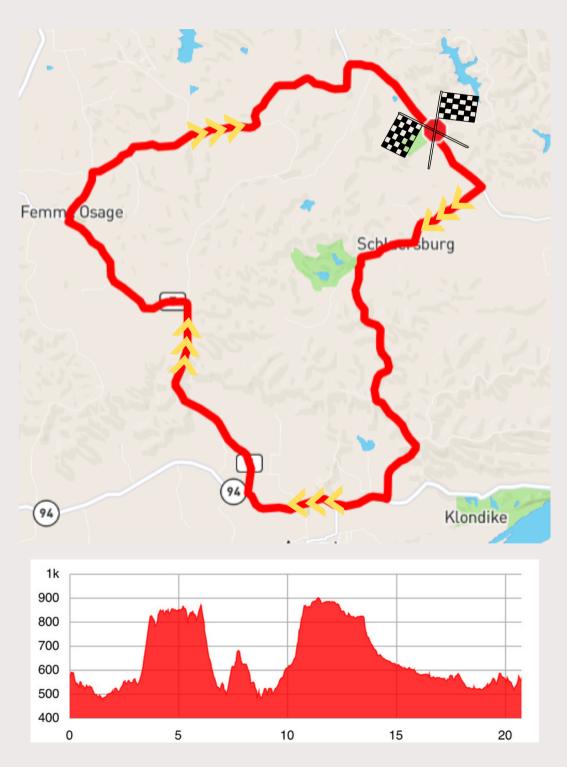

## MISSOURI STATE CHAMPIONSHIP ROAD RACE APRIL 20, 2024

| 10:00 AM       63 MILES       *MEN CAT 1/2       PODIUM/3       \$40         10:00 AM       63 MILES       COLLEGIATE MEN A       MWCCC POINTS       \$25         10:08 AM       42 MILES       *MEN CAT 3       PODIUM/3       \$40         10:08 AM       42 MILES       COLLEGIATE MEN B       MWCCC POINTS       \$25         10:08 AM       42 MILES       *JUNIOR MEN 17-18       PODIUM/3       \$25         10:12 AM       42 MILES       *WOMEN CAT 1/2/3       PODIUM/3       \$40         10:12 AM       42 MILES       COLLEGIATE WOMEN A       MWCCC POINTS       \$25         1:40 PM       42 MILES       *MASTERS 40± 8 50±       PODIUM/3       \$40         1:45 PM       42 MILES       *MEN CAT 4       PODIUM/3       \$40         1:45 PM       42 MILES       *JUNIOR MEN 15-16       PODIUM/3       \$25         1:45 PM       42 MILES       *JUNIOR MEN 15-16       PODIUM/3       \$25         1:57 PM       21 MILES       *MEN CAT 5       PODIUM/3       \$25         1:57 PM       21 MILES       *JUNIOR MEN 10-14       PODIUM/3       \$25         2:05 PM       21 MILES       *JUNIOR WOMEN 10-18       PODIUM/3       \$25         2:05 PM       21 MILES </th <th>START TIME</th> <th>DISTANCE</th> <th>CATEGORY</th> <th>PRIZE</th> <th>ENTRY FEE</th> | START TIME | DISTANCE | CATEGORY               | PRIZE        | ENTRY FEE |
|-----------------------------------------------------------------------------------------------------------------------------------------------------------------------------------------------------------------------------------------------------------------------------------------------------------------------------------------------------------------------------------------------------------------------------------------------------------------------------------------------------------------------------------------------------------------------------------------------------------------------------------------------------------------------------------------------------------------------------------------------------------------------------------------------------------------------------------------------------------------------------------------------------------------------------------------------------------------------------------------------------------------------------------------------------------------------------------------------------------------------------------------------------------------------------------------------------------------------------------------------------------------------------------------------|------------|----------|------------------------|--------------|-----------|
| 10:08 AM       42 MILES       *MEN CAT 3       PODIUM/3       \$40         10:08 AM       42 MILES       COLLEGIATE MEN B       MWCCC POINTS       \$25         10:08 AM       42 MILES       *JUNIOR MEN 17-18       PODIUM/3       \$25         10:12 AM       42 MILES       *WOMEN CAT 1/2/3       PODIUM/3       \$40         10:12 AM       42 MILES       COLLEGIATE WOMEN A       MWCCC POINTS       \$25         1:40 PM       42 MILES       *MASTERS 40± & 50±       PODIUM/3       \$40         1:45 PM       42 MILES       *MEN CAT 4       POIDUM/3       \$40         1:45 PM       42 MILES       COLLEGIATE MEN C       MWCCC POINTS       \$25         1:45 PM       42 MILES       *JUNIOR MEN 15-16       PODIUM/3       \$25         1:57 PM       21 MILES       *MEN CAT 5       PODIUM/3       \$40         1:57 PM       21 MILES       *JUNIOR MEN 10-14       PODIUM/3       \$25         1:57 PM       21 MILES       *JUNIOR MEN 10-14       PODIUM/3       \$25         2:05 PM       21 MILES       *WOMEN CAT 4/5       PODIUM/3       \$40         2:05 PM       21 MILES       COLLEGIATE WOMEN B/C/D       MWCCC POINTS       \$25                                                                                                                        | 10:00 AM   | 63 MILES | *MEN CAT 1/2           | PODIUM/3     | \$40      |
| 10:08 AM       42 MILES       COLLEGIATE MEN B       MWCCC POINTS       \$25         10:08 AM       42 MILES       *JUNIOR MEN 17-18       PODIUM/3       \$25         10:12 AM       42 MILES       *WOMEN CAT 1/2/3       PODIUM/3       \$40         10:12 AM       42 MILES       COLLEGIATE WOMEN A       MWCCC POINTS       \$25         1:40 PM       42 MILES       *MASTERS 40± & 50±       PODIUM/3       \$40         1:45 PM       42 MILES       *MEN CAT 4       POIDUM/3       \$40         1:45 PM       42 MILES       COLLEGIATE MEN C       MWCCC POINTS       \$25         1:57 PM       21 MILES       *JUNIOR MEN 15-16       PODIUM/3       \$40         1:57 PM       21 MILES       COLLEGIATE MEN D       MWCCC POINTS       \$25         1:57 PM       21 MILES       *JUNIOR MEN 10-14       PODIUM/3       \$25         2:05 PM       21 MILES       *WOMEN CAT 4/5       PODIUM/3       \$40         2:05 PM       21 MILES       COLLEGIATE WOMEN B/C/D       MWCCC POINTS       \$25                                                                                                                                                                                                                                                                          | 10:00 AM   | 63 MILES | COLLEGIATE MEN A       | MWCCC POINTS | \$25      |
| 10:08 AM       42 MILES       *Junior Men 17-18       Podium/3       \$25         10:12 AM       42 MILES       *Women Cat 1/2/3       Podium/3       \$40         10:12 AM       42 MILES       Collegiate Women A       Mwccc Points       \$25         1:40 PM       42 MILES       *Masters 40± & 50±       Podium/3       \$40         1:45 PM       42 MILES       *Men Cat 4       Podium/3       \$40         1:45 PM       42 MILES       Collegiate Men C       Mwccc Points       \$25         1:45 PM       42 MILES       *Junior Men 15-16       Podium/3       \$25         1:57 PM       21 MILES       *Men Cat 5       Podium/3       \$40         1:57 PM       21 MILES       Collegiate Men D       Mwccc Points       \$25         1:57 PM       21 MILES       *Junior Men 10-14       Podium/3       \$25         2:05 PM       21 MILES       *Women Cat 4/5       Podium/3       \$40         2:05 PM       21 MILES       Collegiate Women B/C/D       Mwccc Points       \$25                                                                                                                                                                                                                                                                                     | 10:08 AM   | 42 MILES | *MEN CAT 3             | PODIUM/3     | \$40      |
| 10:12 AM       42 MILES       *Women Cat 1/2/3       Podium/3       \$40         10:12 AM       42 MILES       Collegiate Women A       Mwccc Points       \$25         1:40 PM       42 MILES       *Masters 40± & 50±       Podium/3       \$40         1:45 PM       42 MILES       *Men Cat 4       Poidum/3       \$40         1:45 PM       42 MILES       Collegiate Men C       Mwccc Points       \$25         1:45 PM       42 MILES       *Junior Men 15-16       Podium/3       \$25         1:57 PM       21 MILES       *Men Cat 5       Podium/3       \$40         1:57 PM       21 MILES       Collegiate Men D       Mwccc Points       \$25         1:57 PM       21 MILES       *Junior Men 10-14       Podium/3       \$25         2:05 PM       21 MILES       *Women Cat 4/5       Podium/3       \$40         2:05 PM       21 MILES       Collegiate Women B/C/D       Mwccc Points       \$25                                                                                                                                                                                                                                                                                                                                                                       | 10:08 AM   | 42 MILES | COLLEGIATE MEN B       | MWCCC POINTS | \$25      |
| 10:12 AM 42 MILES COLLEGIATE WOMEN A MWCCC POINTS \$25  1:40 PM 42 MILES *MASTERS 40± 8 50± PODIUM/3 \$40  1:45 PM 42 MILES *MEN CAT 4 POIDUM/3 \$40  1:45 PM 42 MILES COLLEGIATE MEN C MWCCC POINTS \$25  1:45 PM 42 MILES *JUNIOR MEN 15-16 PODIUM/3 \$25  1:57 PM 21 MILES *MEN CAT 5 PODIUM/3 \$40  1:57 PM 21 MILES COLLEGIATE MEN D MWCCC POINTS \$25  1:57 PM 21 MILES COLLEGIATE MEN D MWCCC POINTS \$25  1:57 PM 21 MILES *JUNIOR MEN 10-14 PODIUM/3 \$25  2:05 PM 21 MILES *WOMEN CAT 4/5 PODIUM/3 \$40  2:05 PM 21 MILES COLLEGIATE WOMEN B/C/D MWCCC POINTS \$25                                                                                                                                                                                                                                                                                                                                                                                                                                                                                                                                                                                                                                                                                                                  | 10:08 AM   | 42 MILES | *JUNIOR MEN 17-18      | PODIUM/3     | \$25      |
| 1:40 PM       42 MILES       *MASTERS 40± 8 50±       PODIUM/3       \$40         1:45 PM       42 MILES       *MEN CAT 4       POIDUM/3       \$40         1:45 PM       42 MILES       COLLEGIATE MEN C       MWCCC POINTS       \$25         1:45 PM       42 MILES       *JUNIOR MEN 15-16       PODIUM/3       \$25         1:57 PM       21 MILES       *MEN CAT 5       PODIUM/3       \$40         1:57 PM       21 MILES       COLLEGIATE MEN D       MWCCC POINTS       \$25         1:57 PM       21 MILES       *JUNIOR MEN 10-14       PODIUM/3       \$25         2:05 PM       21 MILES       *WOMEN CAT 4/5       PODIUM/3       \$40         2:05 PM       21 MILES       COLLEGIATE WOMEN B/C/D       MWCCC POINTS       \$25                                                                                                                                                                                                                                                                                                                                                                                                                                                                                                                                               | 10:12 AM   | 42 MILES | *WOMEN CAT 1/2/3       | PODIUM/3     | \$40      |
| 1:45 PM       42 MILES       *MEN CAT 4       POIDUM/3       \$40         1:45 PM       42 MILES       COLLEGIATE MEN C       MWCCC POINTS       \$25         1:45 PM       42 MILES       *JUNIOR MEN 15-16       PODIUM/3       \$25         1:57 PM       21 MILES       *MEN CAT 5       PODIUM/3       \$40         1:57 PM       21 MILES       COLLEGIATE MEN D       MWCCC POINTS       \$25         1:57 PM       21 MILES       *JUNIOR MEN 10-14       PODIUM/3       \$25         2:05 PM       21 MILES       *WOMEN CAT 4/5       PODIUM/3       \$40         2:05 PM       21 MILES       COLLEGIATE WOMEN B/C/D       MWCCC POINTS       \$25                                                                                                                                                                                                                                                                                                                                                                                                                                                                                                                                                                                                                                 | 10:12 AM   | 42 MILES | COLLEGIATE WOMEN A     | MWCCC POINTS | \$25      |
| 1:45 PM 42 MILES COLLEGIATE MEN C MWCCC POINTS \$25  1:45 PM 42 MILES *JUNIOR MEN 15-16 PODIUM/3 \$25  1:57 PM 21 MILES *MEN CAT 5 PODIUM/3 \$40  1:57 PM 21 MILES COLLEGIATE MEN D MWCCC POINTS \$25  1:57 PM 21 MILES *JUNIOR MEN 10-14 PODIUM/3 \$25  2:05 PM 21 MILES *WOMEN CAT 4/5 PODIUM/3 \$40  2:05 PM 21 MILES COLLEGIATE WOMEN B/C/D MWCCC POINTS \$25                                                                                                                                                                                                                                                                                                                                                                                                                                                                                                                                                                                                                                                                                                                                                                                                                                                                                                                             | 1:40 PM    | 42 MILES | *MASTERS 40± & 50±     | PODIUM/3     | \$40      |
| 1:45 PM       42 MILES       *JUNIOR MEN 15-16       PODIUM/3       \$25         1:57 PM       21 MILES       *MEN CAT 5       PODIUM/3       \$40         1:57 PM       21 MILES       COLLEGIATE MEN D       MWCCC POINTS       \$25         1:57 PM       21 MILES       *JUNIOR MEN 10-14       PODIUM/3       \$25         2:05 PM       21 MILES       *WOMEN CAT 4/5       PODIUM/3       \$40         2:05 PM       21 MILES       COLLEGIATE WOMEN B/C/D       MWCCC POINTS       \$25                                                                                                                                                                                                                                                                                                                                                                                                                                                                                                                                                                                                                                                                                                                                                                                               | 1:45 PM    | 42 MILES | *MEN CAT 4             | POIDUM/3     | \$40      |
| 1:57 PM21 MILES*MEN CAT 5PODIUM/3\$401:57 PM21 MILESCOLLEGIATE MEN DMWCCC POINTS\$251:57 PM21 MILES*JUNIOR MEN 10-14PODIUM/3\$252:05 PM21 MILES*WOMEN CAT 4/5PODIUM/3\$402:05 PM21 MILESCOLLEGIATE WOMEN B/C/DMWCCC POINTS\$25                                                                                                                                                                                                                                                                                                                                                                                                                                                                                                                                                                                                                                                                                                                                                                                                                                                                                                                                                                                                                                                                | 1:45 PM    | 42 MILES | COLLEGIATE MEN C       | MWCCC POINTS | \$25      |
| 1:57 PM21 MILESCOLLEGIATE MEN DMWCCC POINTS\$251:57 PM21 MILES*JUNIOR MEN 10-14PODIUM/3\$252:05 PM21 MILES*WOMEN CAT 4/5PODIUM/3\$402:05 PM21 MILESCOLLEGIATE WOMEN B/C/DMWCCC POINTS\$25                                                                                                                                                                                                                                                                                                                                                                                                                                                                                                                                                                                                                                                                                                                                                                                                                                                                                                                                                                                                                                                                                                     | 1:45 PM    | 42 MILES | *JUNIOR MEN 15-16      | PODIUM/3     | \$25      |
| 1:57 PM21 MILES*JUNIOR MEN 10-14PODIUM/3\$252:05 PM21 MILES*WOMEN CAT 4/5PODIUM/3\$402:05 PM21 MILESCOLLEGIATE WOMEN B/C/DMWCCC POINTS\$25                                                                                                                                                                                                                                                                                                                                                                                                                                                                                                                                                                                                                                                                                                                                                                                                                                                                                                                                                                                                                                                                                                                                                    | 1:57 PM    | 21 MILES | *MEN CAT 5             | PODIUM/3     | \$40      |
| 2:05 PM 21 MILES *WOMEN CAT 4/5 PODIUM/3 \$40<br>2:05 PM 21 MILES COLLEGIATE WOMEN B/C/D MWCCC POINTS \$25                                                                                                                                                                                                                                                                                                                                                                                                                                                                                                                                                                                                                                                                                                                                                                                                                                                                                                                                                                                                                                                                                                                                                                                    | 1:57 PM    | 21 MILES | COLLEGIATE MEN D       | MWCCC POINTS | \$25      |
| 2:05 PM 21 MILES COLLEGIATE WOMEN B/C/D MWCCC POINTS \$25                                                                                                                                                                                                                                                                                                                                                                                                                                                                                                                                                                                                                                                                                                                                                                                                                                                                                                                                                                                                                                                                                                                                                                                                                                     | 1:57 PM    | 21 MILES | *JUNIOR MEN 10-14      | PODIUM/3     | \$25      |
|                                                                                                                                                                                                                                                                                                                                                                                                                                                                                                                                                                                                                                                                                                                                                                                                                                                                                                                                                                                                                                                                                                                                                                                                                                                                                               | 2:05 PM    | 21 MILES | *WOMEN CAT 4/5         | PODIUM/3     | \$40      |
| 2:05 PM 21 MILES *JUNIOR WOMEN 10-18 PODIUM/3 \$25                                                                                                                                                                                                                                                                                                                                                                                                                                                                                                                                                                                                                                                                                                                                                                                                                                                                                                                                                                                                                                                                                                                                                                                                                                            | 2:05 PM    | 21 MILES | COLLEGIATE WOMEN B/C/D | MWCCC POINTS | \$25      |
|                                                                                                                                                                                                                                                                                                                                                                                                                                                                                                                                                                                                                                                                                                                                                                                                                                                                                                                                                                                                                                                                                                                                                                                                                                                                                               | 2:05 PM    | 21 MILES | *JUNIOR WOMEN 10-18    | PODIUM/3     | \$25      |

\*ASTERISK INDICTS MISSOURI STATE CHAMPIONSHIP RACE
ALL RIDERS ARE WELCOME TO RACE, BUT CHAMPIONSHIP WILL BE AWARDED TO A MISSOURI ANNUAL LICENSE HOLDER

## MISSOURI STATE CHAMPIONSHIP ROAD RACE

**APRIL 20, 2024** 